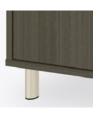

A2WR01R

23.75W 23D 71H

**Clothes Rod** Standard clothing rod ADA height of 48" from the floor.

Hardware Choose from dozens of hardware styles, including ADA compliant options.

**Aluminum Feet** Raised on rust proof aluminum feet to allow ease of cleaning beneath casegood.