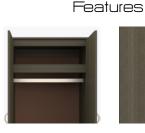

Model: A2WR02 34.75W 23D 71H

**Durable Finish** Kwalu's proprietary finish doesn't have any of the drawbacks of wood. The finish is moisture impervious, easy to clean and maintenance-free.

Door Hinges 100° self-closing, kitchengrade Blum® Euro Hinges may be attached at provide a smooth motion.

A2WR01R

23.75W 23D 71H

**Clothes Rod** Standard clothing rod ADA height of 48" from the floor.

Hardware Choose from dozens of hardware styles, including ADA compliant options.

**Aluminum Feet** Raised on rust proof aluminum feet to allow ease of cleaning beneath casegood.