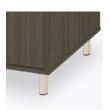

A2WR01R

23.75W 23D 71H

**Clothes Rod** Standard clothing rod ADA height of 48" from the floor.

Hardware Choose from dozens of hardware styles, including ADA compliant options.

**Aluminum Feet** Raised on rust proof aluminum feet to allow ease of cleaning beneath casegood.