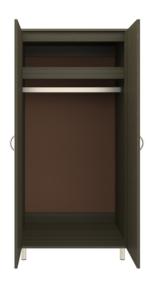

A2WR01R

23.75W 23D 71H

**Clothes Rod** Standard clothing rod ADA height of 48" from the floor.

Hardware Choose from dozens of hardware styles, including ADA compliant options.

**Aluminum Feet** Raised on rust proof aluminum feet to allow ease of cleaning beneath casegood.