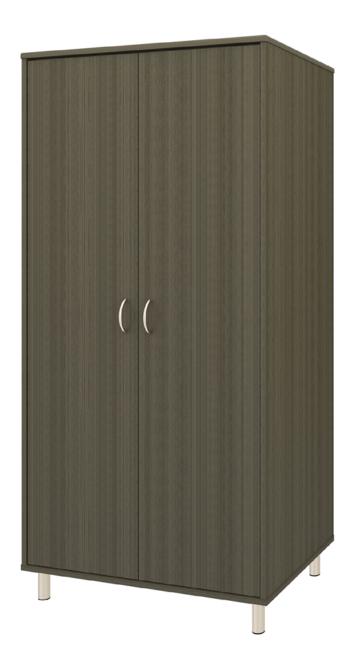

## atlanta II

Double Wardrobe No Drawers, 2 Doors

KWalu. Furnishing the Future™

## atlanta II Double Wardrobe No Drawers, 2 Doors

Taking on a new twist from an old classic, the Atlanta II re-invents itself by adding feet for a wonderful new design with tried and true appeal. Cleaning and maintenance are simple and easy when case goods are elevated. Available with or without contrasting edges as well as custom color combinations.

Model: A2WR02 34.75W 23D 71H

**Durable Finish** Kwalu's proprietary finish doesn't have any of the drawbacks of wood. The finish is moisture impervious, easy to clean and maintenance-free.

Door Hinges 100° self-closing, kitchengrade Blum® Euro Hinges may be attached at provide a smooth motion.